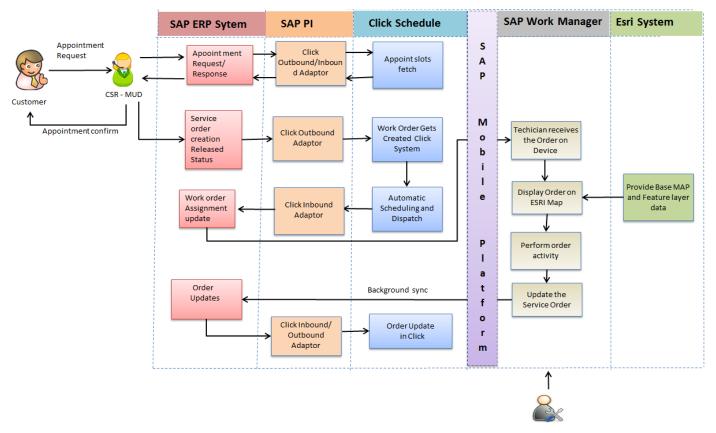

#### **Workflow Architecture**

# **Work Manager**

- iPad Mobile Device with Verizon/VPN
- GPS Location Services
- ACK > ENRT > ARRV > CMPL
- HOLD/CGI
- Integrated Meter Management

Customer Call

CSR Checks For Resources

**CLICK** 

P

**ECC** 

CSR Confirms Appointment Click Checks For Availability, Skills, Territories

Click Returns Resources

**New Workflow** 

Click/ECC Dispatches
Work Orders

Work Manager