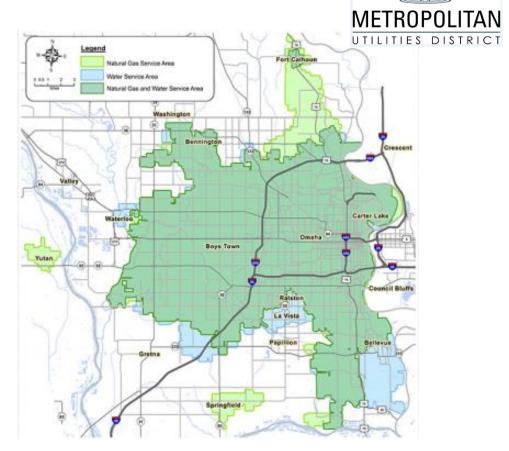

## **About Metropolitan Utilities District**

- 221,023 Natural Gas Customers
- 205,250 Water Customers
- SAP@MUD
  - 2007 FICO
  - 2009 HCM
  - 2013 CRM
  - 2014 SF/Mobility Pilot
  - 2016 Click/Full Mobility