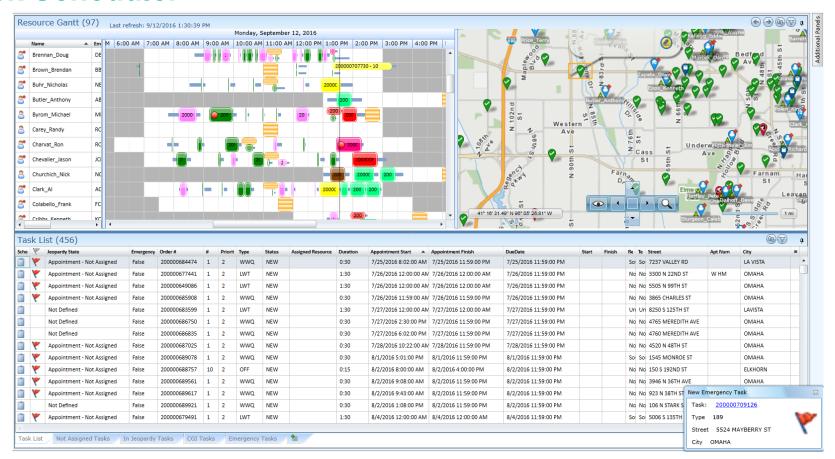

## **Work Manager Demonstration**

# **Work Manager**

- iPad Mobile Device with Verizon/VPN
- GPS Location Services
- ACK > ENRT > ARRV > CMPL
- HOLD/CGI
- Integrated Meter Management

Customer Call

CSR Checks For Resources

**CLICK** 

P

**ECC** 