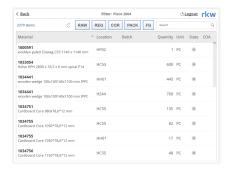

# A custom tailored SAP Fiori App

- A warehouse worker can filter the result list and select a dedicated material for movement
- Quantity of movement can be calculated and frequent locations can be selected