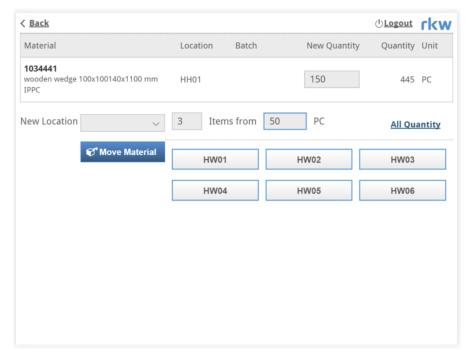

# A custom tailored SAP Fiori App

- A warehouse worker can filter the result list and select a dedicated material for movement
- Quantity of movement can be calculated and frequent locations can be selected