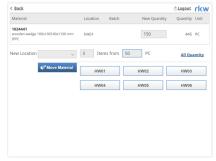

# A custom tailored SAP Fiori App

- A warehouse worker can filter the result list and select a dedicated material for movement
- Quantity of movement can be calculated and frequent locations can be selected