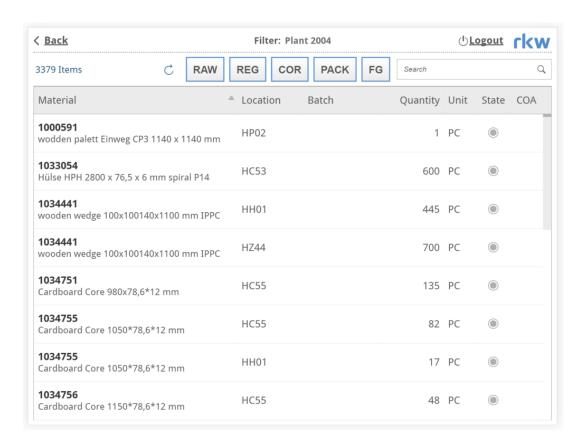

# A custom tailored SAP Fiori App

- A warehouse worker can filter the result list and select a dedicated material for movement
- Quantity of movement can be calculated and frequent locations can be selected